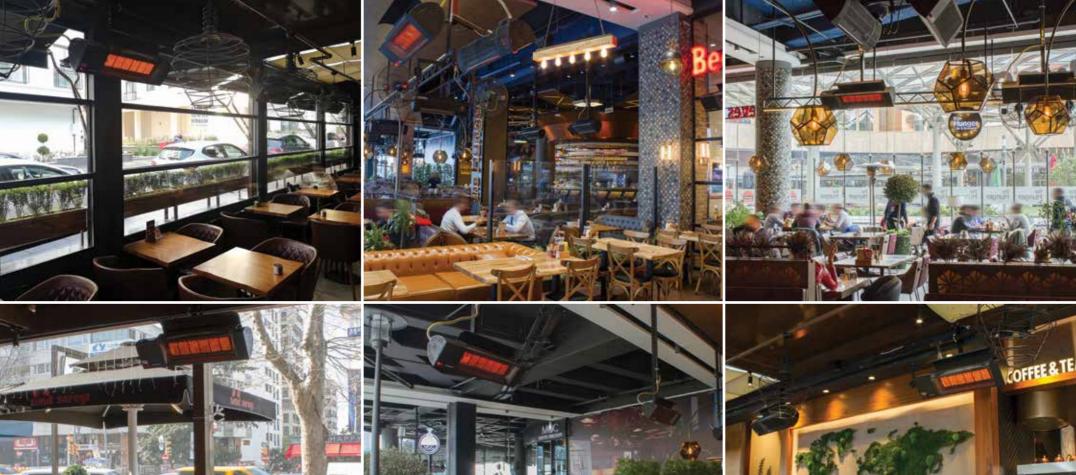

#### **Aesthetic and Practical Design:**

Designed to be used in high end cafes and restaurants, Goldsun heaters have aesthetic looks and practical design. The body of the heater covers all gas and electrical connections avoiding eyesore for architecture.