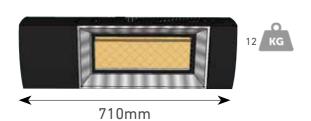

Designed to be used under windy conditions, all the Goldsun heaters have double flame rod feature to let the heater work safe and sound.

| Code       | Capacity (kW) |     |      | Heat Covarage* | Natural Gas Consumption (m³/h) |      |      | Recommended         | Natural Gas           |
|------------|---------------|-----|------|----------------|--------------------------------|------|------|---------------------|-----------------------|
|            | Low           | Med | High | (m²)           | Low                            | Med  | High | Mounting Height (m) | Inlet Pressure (mbar) |
| ELT.5/6/7  | 5             | 6   | 7    | 10-30          | 0,52                           | 0,63 | 0,73 | 2,0                 | 18-55                 |
| ELT.7/9/11 | 7             | 9   | 11   | 24-50          | 0,73                           | 0,94 | 1,15 | 2,2                 | 18-55                 |