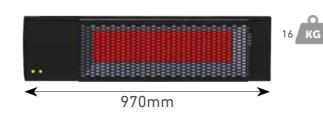

#### **Aesthetic and Practical Design:**

Designed to be used in high end cafes and restaurants, Goldsun heaters have aesthetic looks and practical design. The body of the heater covers all gas and electrical connections avoiding eyesore for architecture.

#### **Elite Series:**

Elite is the top of the range among Goldsun Series of "high end heaters". The ceramic glass shield of the heater provides high protection against wind and draught, besides the charming look. The glass is made of the highest quality ceramic based material with a thickness of only 3 mm giving maximum heat transparency.