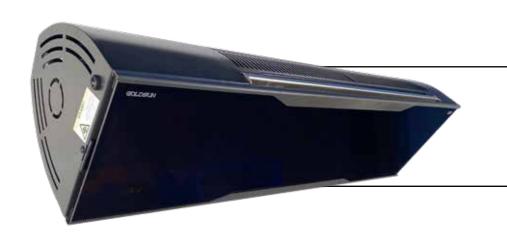

#### **Aesthetic and Practical Design:**

Designed to be used in high end cafes and restaurants, Goldsun heaters have aesthetic looks and practical design. The body of the heater covers all gas and electrical connections avoiding eyesore for architecture.

# Heat Deflector:

The heat deflector is mounted on the heaters to dissipate the fumes coming out of the heater. If the heaters are installed close to the top, the deflector will prevent the above material (tent, pergola, gypsum, etc) from harm.

# Reflector:

Specially designed reflector is another feature that improves the efficiency of Goldsun Ceramic Plaque heaters, helping the radiant energy to be focused and directed towards the customers rather than into the air. This feature differentiates Goldsun Plaque Heaters from many other products available in the market.