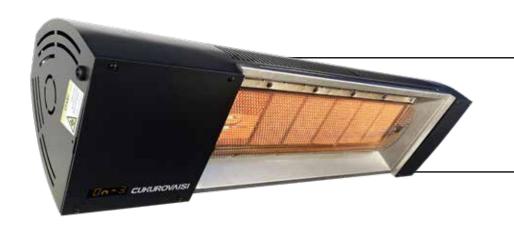

# Heat Deflector:

The heat deflector is mounted on the heaters to dissipate the fumes coming out of the heater. If the heaters are installed close to the top, the deflector will prevent the above material (tent, pergola, gypsum, etc) from harm.

# Reflector:

Specially designed reflector is another feature that improves the efficiency of Goldsun Ceramic Plaque heaters, helping the radiant energy to be focused and directed towards the customers rather than into the air. This feature differentiates Goldsun Plaque Heaters from many other products available in the market.