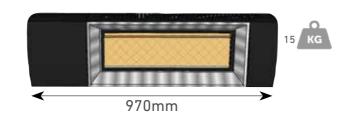

Designed to be used under windy conditions all Goldsun heaters have double flame rod feature to let the heater work safe and sound.

| Code       | Capacity (kW) |     |      | Heat Covarage* | Natural Gas Consumption (m³/h) |      |      | Recommended         | Natural Gas           |
|------------|---------------|-----|------|----------------|--------------------------------|------|------|---------------------|-----------------------|
|            | Low           | Med | High | (m²)           | Low                            | Med  | High | Mounting Height (m) | Inlet Pressure (mbar) |
| PRF.5/6/7  | 5             | 6   | 7    | 10-30          | 0,52                           | 0,63 | 0,73 | 2,0                 | 18-55                 |
| PRF.7/9/11 | 7             | 9   | 11   | 24-50          | 0,73                           | 0,94 | 1,15 | 2,2                 | 18-55                 |