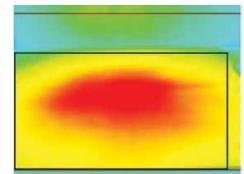

## **High Energy Savings:**

With the combination of all the features listed here, Goldsun Ceramic Plaque heaters provide high energy with less gas consumption. Images on the right show the comparison between the infrared camera thermal images of 11 kW Goldsun Heater to an 18 kW competitor. Tests were made under same conditions, both heaters were mounted 3 meters away from a black wall. The images show the results after 60 minutes.

11 kW'lık Goldsun Seramik Plakalı İsitici

18 kW'lık Rakip Ürün

Gebze Plastikçiler Organize Sanayi Bölgesi

Atatürk Bulvarı No:28 41400 Gebze / Kocaeli Tel +(90) 262 751 33 66 - Fax +(90) 262 751 33 88 info@cukurovaisi.com