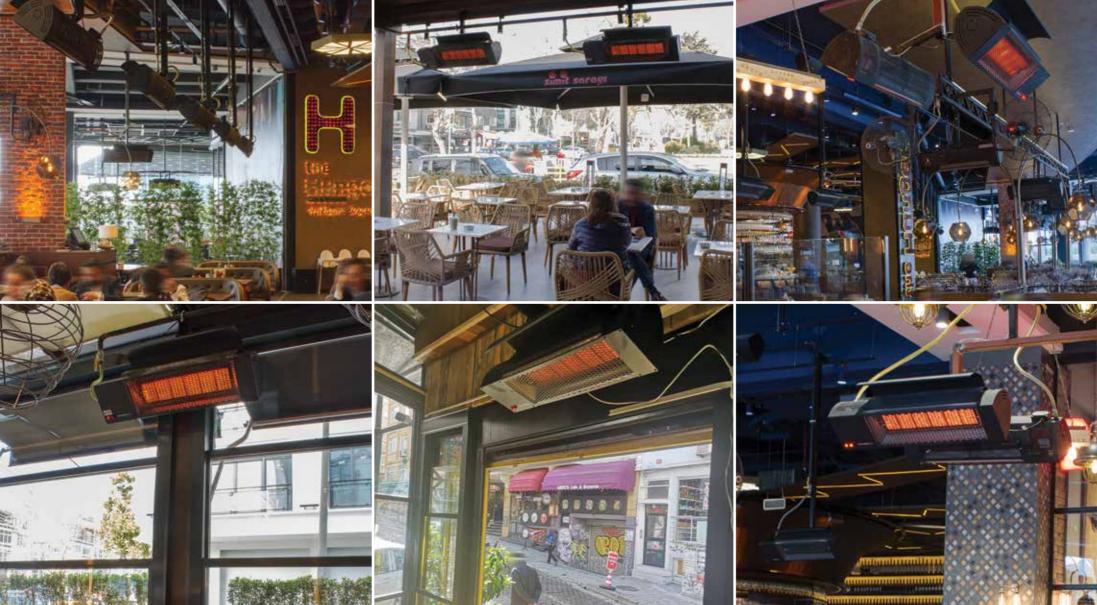

#### **Aesthetic and Practical Design:**

Designed to be used in high end cafes and restaurants, Goldsun heaters have aesthetic looks and practical design. The body of the heater covers all gas and electrical connections avoiding eyesore for architecture.