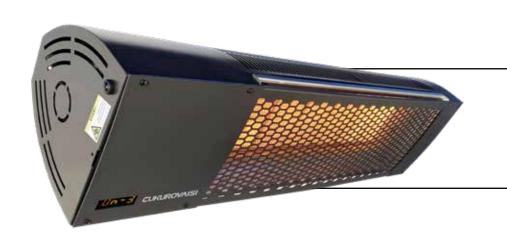

# Reflector:

Specially designed reflector is another feature that improves the efficiency of Goldsun Ceramic Plaque heaters, helping the radiant energy to be focused and directed towards the customers rather than into the air. This feature differentiates Goldsun Plaque Heaters from many other products available in the market.

#### **Elite Series:**

Elite is the top of the range among Goldsun Series of "high end heaters". The ceramic glass shield of the heater provides high protection against wind and draught, besides the charming look. The glass is made of the highest quality ceramic based material with a thickness of only 3 mm giving maximum heat transparency.