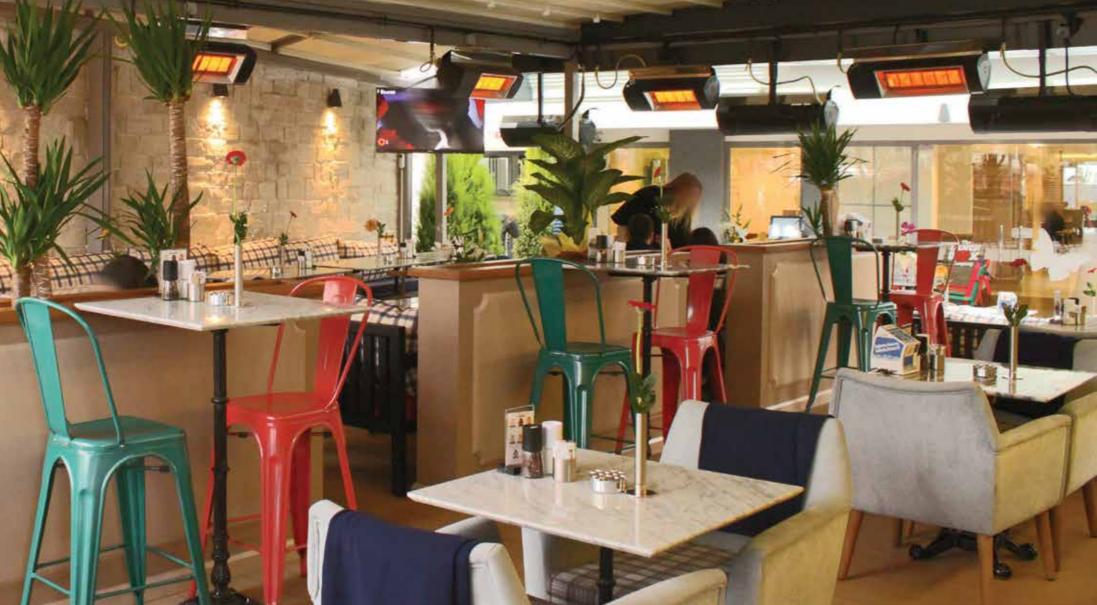

#### **Aesthetic and Practical Design:**

Designed to be used in high end cafes and restaurants, Goldsun heaters have aesthetic looks and practical design. The body of the heater covers all gas and electrical connections avoiding eyesore for architecture.