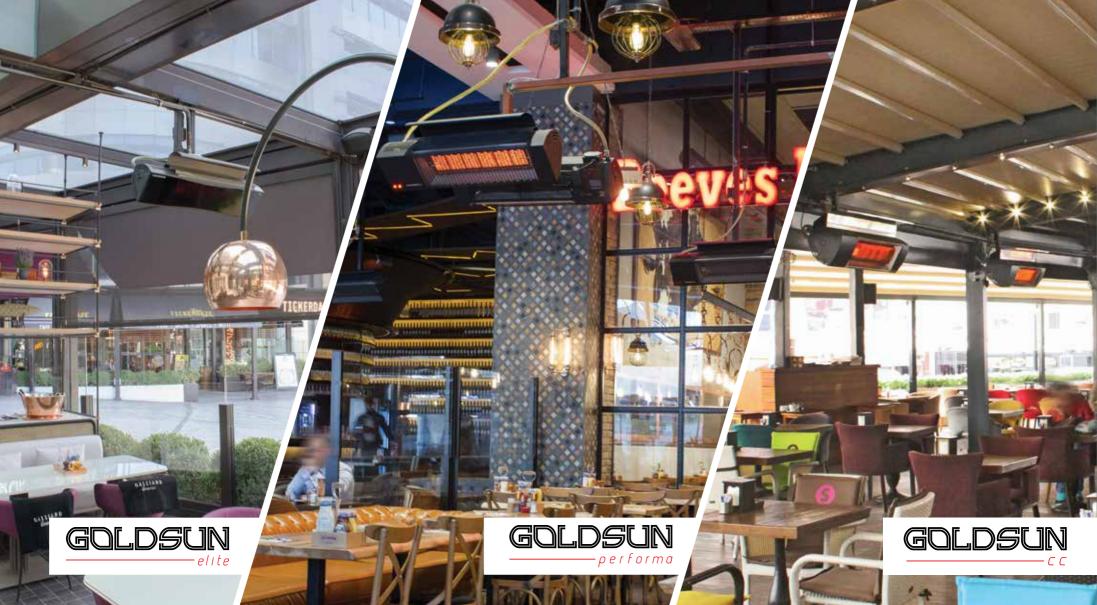

#### **Aesthetic and Practical Design:**

Designed to be used in high end cafes and restaurants, Goldsun heaters have aesthetic looks and practical design. The body of the heater covers all gas and electrical connections avoiding eyesore for architecture.

#### **Elite Series:**

Elite is the top of the range among Goldsun Series of "high end heaters". The ceramic glass shield of the heater provides high protection against wind and draught, besides the charming look. The glass is made of the highest quality ceramic based material with a thickness of only 3 mm giving maximum heat transparency.

# Performa Series:

Performa heaters are equipped with decorative grill for aesthetics and wind protection. The grill is made of ceramic coated steel that is very durable to work under high temperatures and harsh conditions. It is well protected against rust and corrosion.

### CC series:

CC heaters are the base version of the Goldsun heaters that combine performance to budget. It is designed for the customers who look for an economical solution but still want to have the benefits of the Goldsun heaters like high efficiency and high quality. Designed to be used under windy conditions all the Goldsun heaters have double flame rod feature to let the heater work safe and sound.