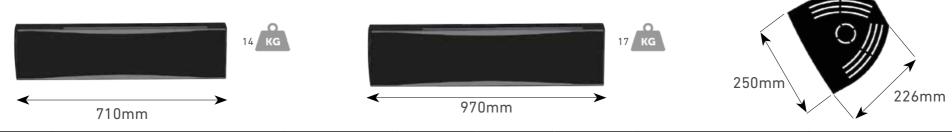

Designed to be used under windy conditions, all the Goldsun heaters have double flame rod feature to let the heater work safe and sound.

| Code       | Capacity (kW) |     |      | Heat Covarage* | Natural Gas Consumption (m³/h) |      |      | Recommended         | Natural Gas           |
|------------|---------------|-----|------|----------------|--------------------------------|------|------|---------------------|-----------------------|
|            | Low           | Med | High | (m²)           | Low                            | Med  | High | Mounting Height (m) | Inlet Pressure (mbar) |
| ELT.5/6/7  | 5             | 6   | 7    | 10-30          | 0,52                           | 0,63 | 0,73 | 2,0                 | 18-55                 |
| ELT.7/9/11 | 7             | 9   | 11   | 24-50          | 0,73                           | 0,94 | 1,15 | 2,2                 | 18-55                 |

Designed to be used under windy conditions all Goldsun heaters have double flame rod feature to let the heater work safe and sound.

| Code       | Capacity (kW) |     |      | Heat Covarage* | Natural Gas Consumption (m³/h) |      |      | Recommended         | Natural Gas           |
|------------|---------------|-----|------|----------------|--------------------------------|------|------|---------------------|-----------------------|
|            | Low           | Med | High | (m²)           | Low                            | Med  | High | Mounting Height (m) | Inlet Pressure (mbar) |
| PRF.5/6/7  | 5             | 6   | 7    | 10-30          | 0,52                           | 0,63 | 0,73 | 2,0                 | 18-55                 |
| PRF.7/9/11 | 7             | 9   | 11   | 24-50          | 0,73                           | 0,94 | 1,15 | 2,2                 | 18-55                 |

| Code      | Capacity (kW) |     |      | Heat Covarage* | Natural Gas Consumption (m³/h) |      |      | Recommended         | Natural Gas           |
|-----------|---------------|-----|------|----------------|--------------------------------|------|------|---------------------|-----------------------|
|           | Low           | Med | High | (m²)           | Low                            | Med  | High | Mounting Height (m) | Inlet Pressure (mbar) |
| CC.5/6/7  | 5             | 6   | 7    | 10-30          | 0,52                           | 0,63 | 0,73 | 2,0                 | 18-55                 |
| CC.7/9/11 | 7             | 9   | 11   | 24-50          | 0,73                           | 0,94 | 1,15 | 2,2                 | 18-55                 |