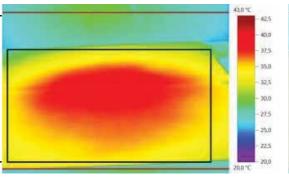

## **High Energy Savings:**

With the combination of all the features listed here, Goldsun Ceramic Plaque heaters provide high energy with less gas consumption. Images on the right show the comparison between the infrared camera thermal images of 11 kW Goldsun Heater to an 18 kW competitor. Tests were made under same conditions, both heaters were mounted 3 meters away from a black wall. The images show the results after 60 minutes.

11 kW'lık Goldsun Seramik Plakalı İsitici

18 kW'lık Rakip Ürün

Gebze Plastikçiler Organize Sanayi Bölgesi

Atatürk Bulvarı No:28 41400 Gebze / Kocaeli Tel +(90) 262 751 33 66 - Fax +(90) 262 751 33 88 info@cukurovaisi.com