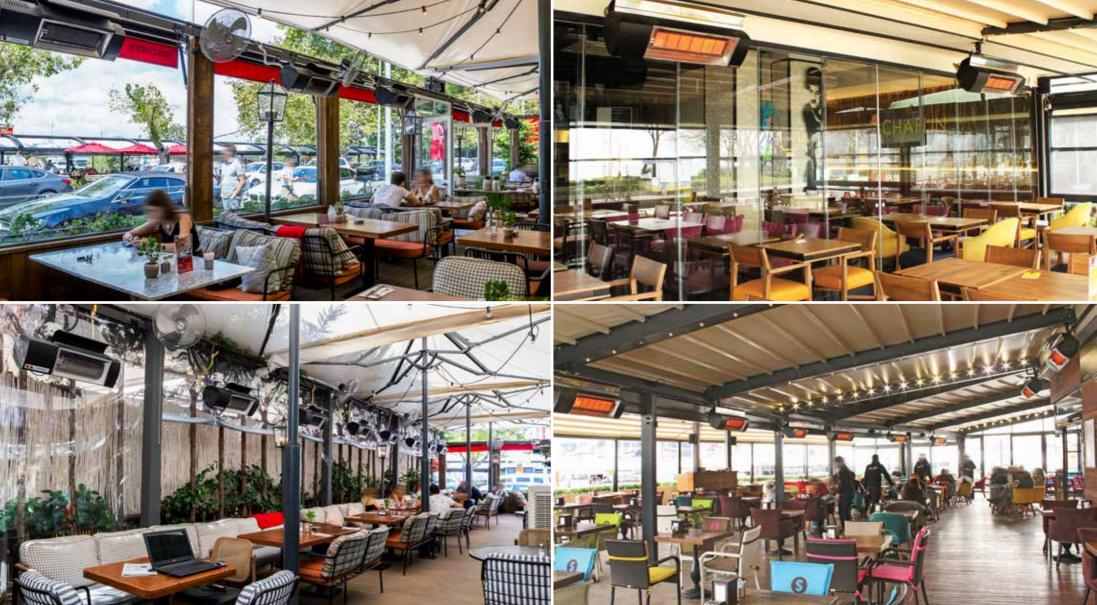

#### **Aesthetic and Practical Design:**

Designed to be used in high end cafes and restaurants, Goldsun heaters have aesthetic looks and practical design. The body of the heater covers all gas and electrical connections avoiding eyesore for architecture.