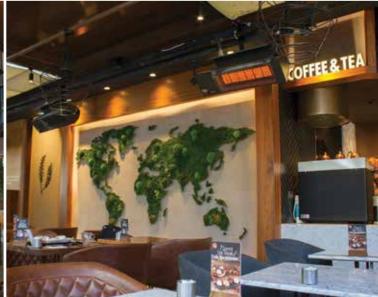

#### **Aesthetic and Practical Design:**

Designed to be used in high end cafes and restaurants, Goldsun heaters have aesthetic looks and practical design. The body of the heater covers all gas and electrical connections avoiding eyesore for architecture.