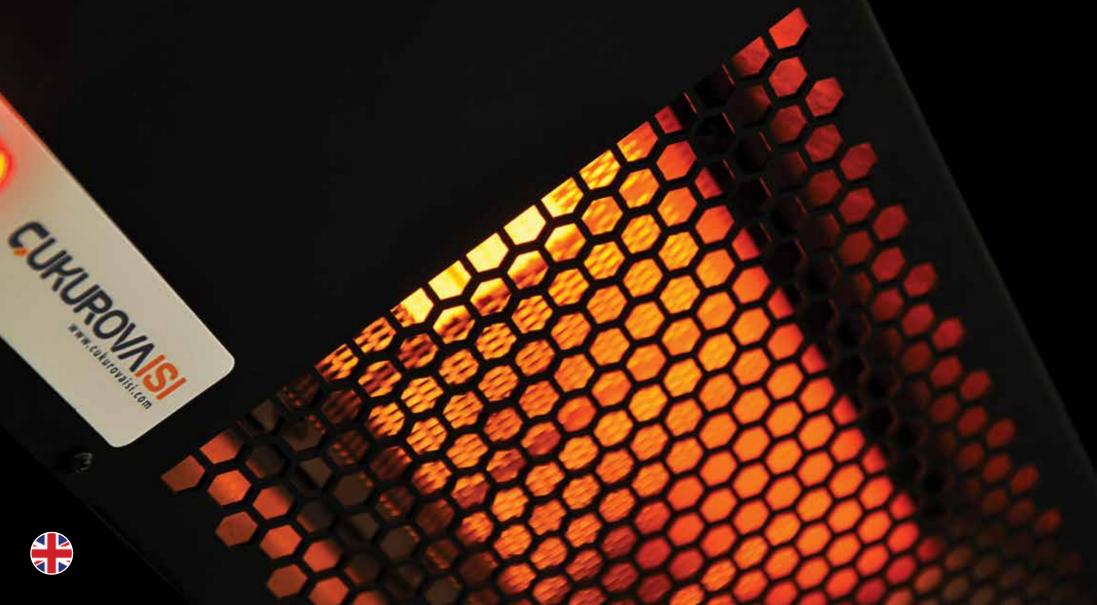

# Ceramic Plaques Made in Germany:

High efficient, patented ceramic tiles which are made in Germany are used in Goldsun Ceramic Plaque heaters. Besides the heat regain grid in front of the tiles increases the efficiency by %20, it also increases the wind resistance considerably.

# Reflector:

Specially designed reflector is another feature that improves the efficiency of Goldsun Ceramic Plaque heaters, helping the radiant energy to be focused and directed towards the customers rather than into the air. This feature differentiates Goldsun Plaque Heaters from many other products available in the market.