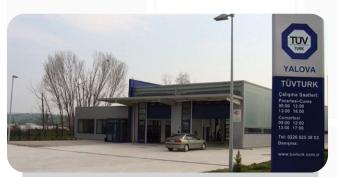

Customer: Dogus – Akfen -TÜV - Consortium

**Project:** Vehicle Inspection Station **Extent:** All Stations Throughout Turkey

(196 stations)

Heating Capacity: 16.340 kW

(14.052.400 kcal/h)

**Product:** Tubular Radiant Heaters