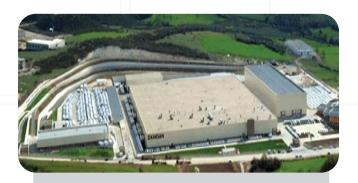

**Customer:** Karsan - Bursa **Project:** Factory Ambient Heating

**Extent:** 100.000 m<sup>2</sup>

**Heating Capacity:** 12.000 kW (10.320.000 kcal/h)

**Product:** Tubular Radiant Heaters

**Customer:** Kastamonu Entegre - Gebze **Project:** Cogeneration Step-Up Unit