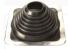

# Roof Flashing Elements

The roof flashing flexible design meets virtually all roofing needs. Made of EPDM or Silicone, the flashings are compounded specifically for maximum resistance to weathering due to ozone and ultraviolet light. The equipments are resistant enough to use at extreme conditions as - 74°C to +260°C. The easy on-site customization allows for easy installation in usually five minutes, and the flexible soft aluminum base is designed to form a seal on most panel configurations and roof pitches regardless of pipe location.