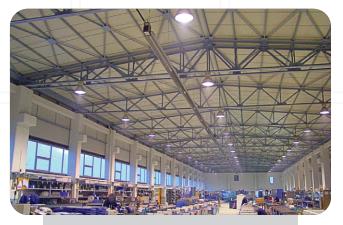

## **Tubular Heaters**

Provides instant and comfortable heat in applications with high ceilings and large volumes. Brings economy by saving up to 50% of the gas bills. The heaters are easy to apply, easy to operate and has low maintenance costs. Many companies prefer radiant tubular systems due to their competitive prices, energy saving and nature friendly structure. Manufactured with up to date production technology, tubular radiant heaters are sold with 9 different capacities varying from 15kW (12.900 kcal/h) to 55kW (47300 kcal/h) and with 18 different models.

Customer: Vestel A.Ş.- Manisa Vestel City

**Project1:** Factory Ambient Heating

Extent: 354.000 m<sup>2</sup>

Heating Capacity: 28.320 kW (24.355.200 kcal/h)

**Product:** Tubular Radiant Heaters **Project2:** Natural Gas Back-up System