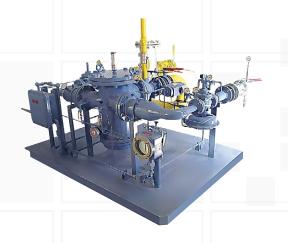

# Industrial Process Burners

Produced in various capacities best for use in automobile, food, metal, textile, sanitary and china, cogeneration, paper industries and etc. The combustion systems provide the heating energy by the most efficient way thanks to their up to 1/50 turndown ratio.

# Surface Treatment and Food Industry Burners

Commonly used in food, metal and plastic industries, these burner systems depend on the principle of creating the right flame profile. Due to low emission combustion values, direct fired systems are applicable to various applications. Both the flame and the exhaust exist on the same point of application due to the low emission values. This creates high efficiency and economy when compared with indirect furnace heating principle. These burners are widely preferred in food industry because of that the existence of the flame and the product in the same space gives better taste.

# LPG Air Mixing Systems

These systems are designed for LPG-air mixing to replace or augment the supply of natural gas for industrial back-up or for city gas (synthetic natural gas) production as a lead in to natural gas or for augmenting the supply of natural gas such as peak shaving. Commonly preferred at industries with no the possibility of pausing the production.