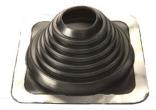

# Roof Flashing Elements

The roof flashing flexible design meets virtually all roofing needs. Made of EPDM or Silicone, the flashings are compounded specifically for maximum resistance to weathering due to ozone and ultraviolet light. The equipments are resistant enough to use at extreme conditions as - 74°C to +260°C. The easy on-site customization allows for easy installation in usually five minutes, and the flexible soft aluminum base is designed to form a seal on most panel configurations and roof pitches regardless of pipe location.