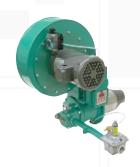

# Industrial Process Burners

Produced in various capacities best for use in automobile, food, metal, textile, sanitary and china, cogeneration, paper industries and etc. The combustion systems provide the heating energy by the most efficient way thanks to their up to 1/50 turndown ratio.