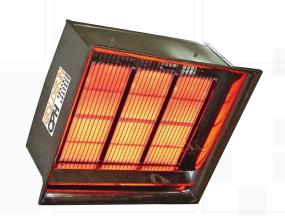

# Ceramic Plaque Heaters

Working with both NG and LPG, high intensity radiant ceramic plaque heaters are ideal for applications especially in need of spot heating. Provides instant heat in 3 – 5 minutes and depending on the application it saves fuel up to 70%. The heaters are cost effective, needs low maintenance and easy to install and have capacities changing between 8,8kW (7568 kcal/h) to 46,9kW (40334 kcal/h).