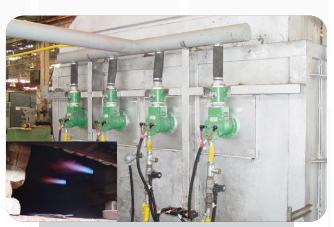

# Industrial Process Burners

Produced in various capacities best for use in automobile, food, metal, textile, sanitary and china, cogeneration, paper industries and etc. The combustion systems provide the heating energy by the most efficient way thanks to their up to 1/50 turndown ratio.

# Surface Treatment and Food Industry Burners

Commonly used in food, metal and plastic industries, these burner systems depend on the principle of creating the right flame profile. Due to low emission combustion values, direct fired systems are applicable to various applications. Both the flame and the exhaust exist on the same point of application due to the low emission values. This creates high efficiency and economy when compared with indirect furnace heating principle. These burners are widely preferred in food industry because of that the existence of the flame and the product in the same space gives better taste.