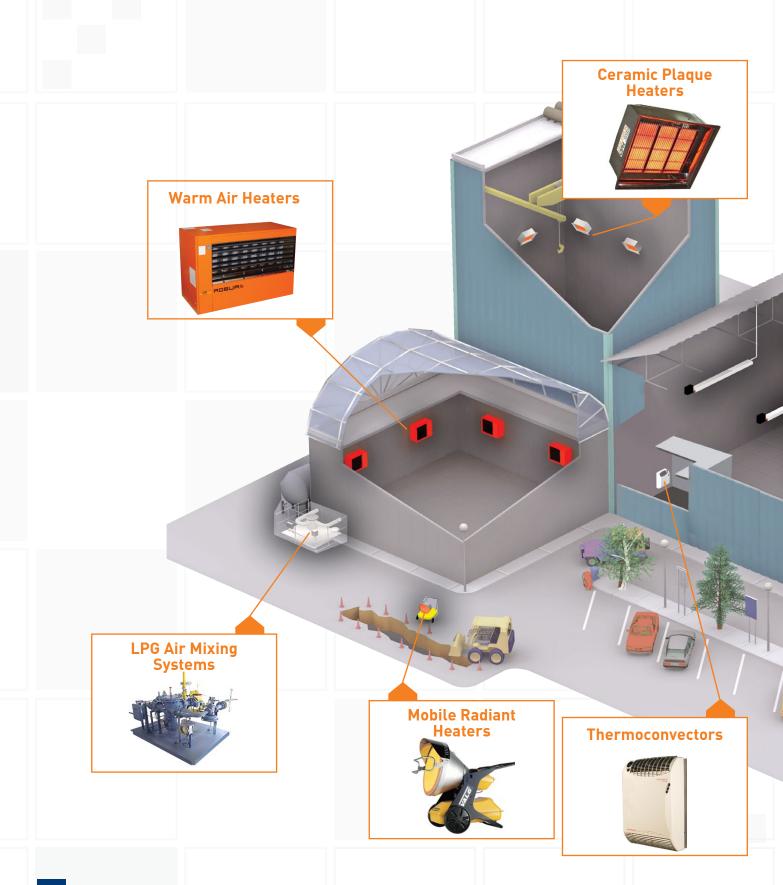

# PRODUCTS AND SOLUTIONS

# **PRODUCTS**

# Ceramic Plaque Heaters

Working with both NG and LPG, high intensity radiant ceramic plaque heaters are ideal for applications especially in need of spot heating. Provides instant heat in 3 – 5 minutes and depending on the application it saves fuel up to 70%. The heaters are cost effective, needs low maintenance and easy to install and have capacities changing between 8,8kW (7568 kcal/h) to 46,9kW (40334 kcal/h).

#### Warm Air Heaters

When warm air needed, warm air heaters are the most efficient and economical solution. Each heater with its own combustion chamber, burns the supplied gas providing energy heat up for the air blowing passing through the heat exchanger. There is no need for boiler or hot water lines for this kind of units. They burn either NG or LPG with roomsealed combustion technology and with efficiency up to 96%. Different kind of models make it possible to implement the units at outdoors, on air ducts or free blow in the ambient. Capacities vary from 7kW to 121 kW for each heater.

## **Thermoconvectors**

Thermoconvectors are ideal for offices, stores, cafes, meeting rooms, small workshops, in factory offices, summer houses etc. The forced draught gas convector is equipped with a centrifugal exhaust fan which is not affected by draughts or any other external affects so that heaters work with 100% safety and high efficiency. The heaters are equipped with only 50 mm concentric exhaust tube. When needed, the heaters can even be mounted on inner walls. It is possible to start the heater in 15min. after the gas connection is made since the heaters work individually.

# Mobile Radiant Heaters

The heaters can be used outdoors, for spot heating, drying, defrosting, etc. Work both with diesel and gasoline. When compared with warm air blowing heaters, the most important advantage that these mobile radiant heaters have is the radiant power. The heaters are the ideal to use outdoors at any weather condition. It can also be used for spot heating at factories, warehouses etc.

# LPG Air Mixing Systems

These systems are designed for LPG-air mixing to replace or augment the supply of natural gas for industrial back-up or for city gas (synthetic natural gas) production as a lead in to natural gas or for augmenting the supply of natural gas such as peak shaving. Commonly preferred at industries with no the possibility of pausing the production.