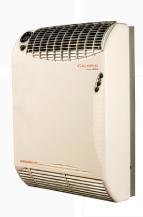

## **Thermoconvectors**

Thermoconvectors are ideal for offices, stores, cafes, meeting rooms, small workshops, in factory offices, summer houses etc. The forced draught gas convector is equipped with a centrifugal exhaust fan which is not affected by draughts or any other external affects so that heaters work with 100% safety and high efficiency. The heaters are equipped with only 50 mm concentric exhaust tube. When needed, the heaters can even be mounted on inner walls. It is possible to start the heater in 15min. after the gas connection is made since the heaters work individually.