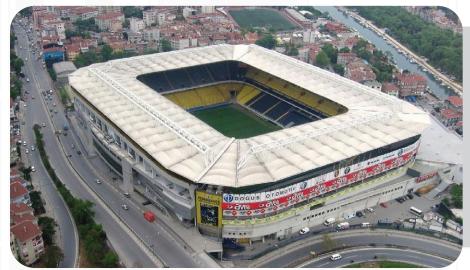

#### 2007

The first stadium heating systems of Turkey had been accomplished by Çukurova Isı in Fenerbahçe Şükrü Saraçoğlu Stadium with ceramic plaque heaters.

#### **Arena Heaters**

These high intensity heaters work with natural gas and best for places with audience stands like Stadiums, Hippodromes, Sport centers etc. The heaters were used in the first Stadium heating projects of Fenerbahce Sükrü Saracoglu Stadium (Istanbul), Kayseri Kadir Has Stadium (Kayseri), Basaksehir Stadium (Istanbul) and Konya Stadium (Konya). Arena heaters are ideal for places with open areas and strong air currents.

# **UYGULAMA ÖRNEKLERİ**

**Customer:** Fenerbahce Sports Club Sükrü Saracoglu Stadium **Project:** Grandstand Heating

System

Extent: Whole Stadium
Heating Capacity: 11.730 kW

(10.087.800 kcal/h) **Product:** Arena Heaters