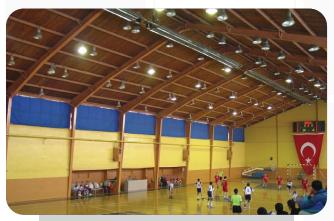

## **Tubular Heaters**

Provides instant and comfortable heat in applications with high ceilings and large volumes. Brings economy by saving up to 50% of the gas bills. The heaters are easy to apply, easy to operate and has low maintenance costs. Many companies prefer radiant tubular systems due to their competitive prices, energy saving and nature friendly structure. Manufactured with up to date production technology, tubular radiant heaters are sold with 9 different capacities varying from 15kW (12.900 kcal/h) to 55kW (47300 kcal/h) and with 18 different models.

**Product**: Warm Air Heaters **Application:** Workshop Ambient Heating

**Product**: Ceramic Plaque Heaters **Application:** Factory Spot Heating

**Product**: Ceramic Plaque Heaters **Application:** Sanctuary Heating