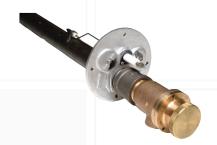

# Roof Flashing Elements

The roof flashing flexible design meets virtually all roofing needs. Made of EPDM or Silicone, the flashings are compounded specifically for maximum resistance to weathering due to ozone and ultraviolet light. The equipments are resistant enough to use at extreme conditions as - 74°C to +260°C. The easy on-site customization allows for easy installation in usually five minutes, and the flexible soft aluminum base is designed to form a seal on most panel configurations and roof pitches regardless of pipe location.