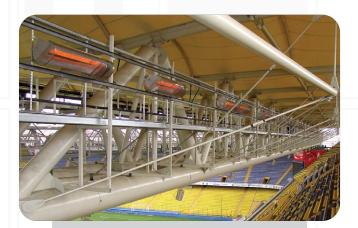

#### 2007

The first stadium heating systems of Turkey had been accomplished by Çukurova Isı in Fenerbahçe Şükrü Saraçoğlu Stadium with ceramic plaque heaters.

#### **Arena Heaters**

These high intensity heaters work with natural gas and best for places with audience stands like Stadiums, Hippodromes, Sport centers etc. The heaters were used in the first Stadium heating projects of Fenerbahce Sükrü Saracoglu Stadium (Istanbul), Kayseri Kadir Has Stadium (Kayseri), Basaksehir Stadium (Istanbul) and Konya Stadium (Konya). Arena heaters are ideal for places with open areas and strong air currents.

# **UYGULAMA ÖRNEKLERİ**

**Customer:** Fenerbahce Sports Club Sükrü Saracoglu Stadium **Project:** Grandstand Heating

System

Extent: Whole Stadium
Heating Capacity: 11.730 kW

(10.087.800 kcal/h) **Product:** Arena Heaters