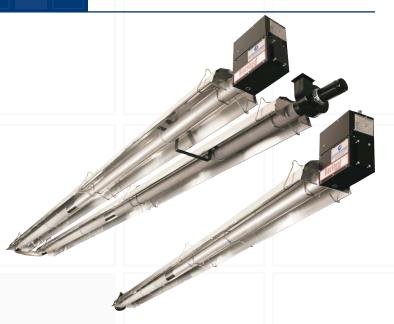

## **Tubular Heaters**

Provides instant and comfortable heat in applications with high ceilings and large volumes. Brings economy by saving up to 50% of the gas bills. The heaters are easy to apply, easy to operate and has low maintenance costs. Many companies prefer radiant tubular systems due to their competitive prices, energy saving and nature friendly structure. Manufactured with up to date production technology, tubular radiant heaters are sold with 9 different capacities varying from 15kW (12.900 kcal/h) to 55kW (47300 kcal/h) and with 18 different models.