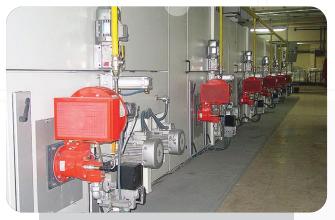

# Industrial Process Burners

Produced in various capacities best for use in automobile, food, metal, textile, sanitary and china, cogeneration, paper industries and etc. The combustion systems provide the heating energy by the most efficient way thanks to their up to 1/50 turndown ratio.

# Surface Treatment and Food Industry Burners

Commonly used in food, metal and plastic industries, these burner systems depend on the principle of creating the right flame profile. Due to low emission combustion values, direct fired systems are applicable to various applications. Both the flame and the exhaust exist on the same point of application due to the low emission values. This creates high efficiency and economy when compared with indirect furnace heating principle. These burners are widely preferred in food industry because of that the existence of the flame and the product in the same space gives better taste.