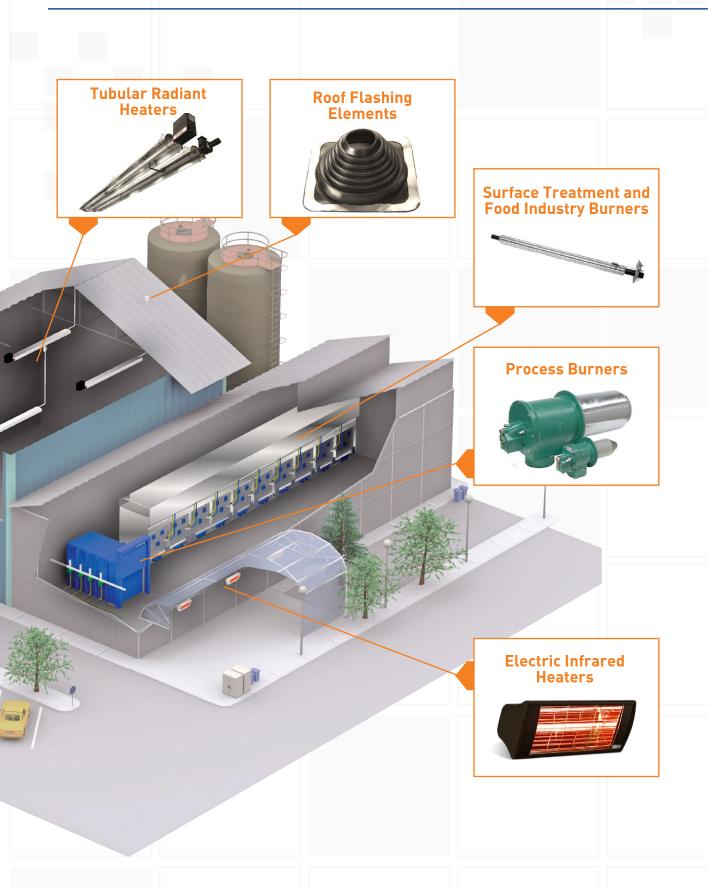

# **PRODUCTS**

#### PROCESS HEATING SYSTEMS

# Industrial Process Burners

Produced in various capacities best for use in automobile, food, metal, textile, sanitary and china, cogeneration, paper industries and etc. The combustion systems provide the heating energy by the most efficient way thanks to their up to 1/50 turndown ratio.

# Surface Treatment and Food Industry Burners

Commonly used in food, metal and plastic industries, these burner systems depend on the principle of creating the right flame profile. Due to low emission combustion values, direct fired systems are applicable to various applications. Both the flame and the exhaust exist on the same point of application due to the low emission values. This creates high efficiency and economy when compared with indirect furnace heating principle. These burners are widely preferred in food industry because of that the existence of the flame and the product in the same space gives better taste.

# Roof Flashing Elements

The roof flashing flexible design meets virtually all roofing needs. Made of EPDM or Silicone, the flashings are compounded specifically for maximum resistance to weathering due to ozone and ultraviolet light. The equipments are resistant enough to use at extreme conditions as - 74°C to +260°C. The easy on-site customization allows for easy installation in usually five minutes, and the flexible soft aluminum base is designed to form a seal on most panel configurations and roof pitches regardless of pipe location.