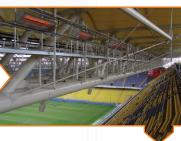

#### 2007

The first stadium heating systems of Turkey had been accomplished by Çukurova Isı in Fenerbahçe Şükrü Saraçoğlu Stadium with ceramic plaque heaters.

#### **Arena Heaters**

These high intensity heaters work with natural gas and best for places with audience stands like Stadiums, Hippodromes, Sport centers etc. The heaters were used in the first Stadium heating projects of Fenerbahce Sükrü Saracoglu Stadium (Istanbul), Kayseri Kadir Has Stadium (Kayseri), Basaksehir Stadium (Istanbul) and Konya Stadium (Konya). Arena heaters are ideal for places with open areas and strong air currents.

# **UYGULAMA ÖRNEKLERİ**

**Customer:** Fenerbahce Sports Club Sükrü Saracoglu Stadium **Project:** Grandstand Heating

System

Extent: Whole Stadium
Heating Capacity: 11.730 kW

(10.087.800 kcal/h) **Product:** Arena Heaters