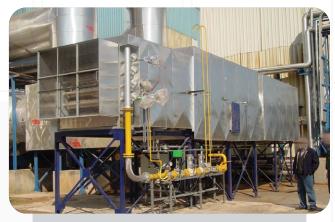

# Industrial Process Burners

Produced in various capacities best for use in automobile, food, metal, textile, sanitary and china, cogeneration, paper industries and etc. The combustion systems provide the heating energy by the most efficient way thanks to their up to 1/50 turndown ratio.

# Surface Treatment and Food Industry Burners

Commonly used in food, metal and plastic industries, these burner systems depend on the principle of creating the right flame profile. Due to low emission combustion values, direct fired systems are applicable to various applications. Both the flame and the exhaust exist on the same point of application due to the low emission values. This creates high efficiency and economy when compared with indirect furnace heating principle. These burners are widely preferred in food industry because of that the existence of the flame and the product in the same space gives better taste.