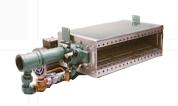

#### Warm Air Heaters

When warm air needed, warm air heaters are the most efficient and economical solution. Each heater with its own combustion chamber, burns the supplied gas providing energy heat up for the air blowing passing through the heat exchanger. There is no need for boiler or hot water lines for this kind of units. They burn either NG or LPG with roomsealed combustion technology and with efficiency up to 96%. Different kind of models make it possible to implement the units at outdoors, on air ducts or free blow in the ambient. Capacities vary from 7kW to 121 kW for each heater.