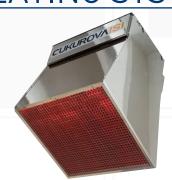

#### **Arena Heaters**

These high intensity heaters work with natural gas and best for places with audience stands like Stadiums, Hippodromes, Sport centers etc. The heaters were used in the first Stadium heating projects of Fenerbahce Sükrü Saracoglu Stadium (Istanbul), Kayseri Kadir Has Stadium (Kayseri), Basaksehir Stadium (Istanbul) and Konya Stadium (Konya). Arena heaters are ideal for places with open areas and strong air currents.