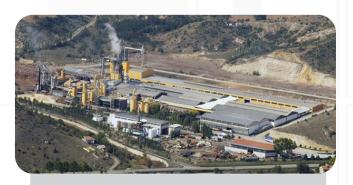

**Customer:** Karsan - Bursa **Project:** Factory Ambient Heating

**Extent:** 100.000 m<sup>2</sup>

**Heating Capacity:** 12.000 kW (10.320.000 kcal/h)

**Product:** Tubular Radiant Heaters

**Customer:** Kastamonu Entegre - Gebze **Project:** Cogeneration Step-Up Unit