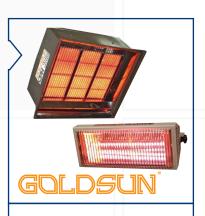

GOLDSUN is the trademark of Çukurova Isı that is used for high intensity heaters which have been manufactured since the year 2000. Under the brand name of GOLDSUN, Çukurova Isı first started to manufacture electrical high intensity infrared heaters and then gas fired ceramic plaque heaters.

#### 2002

Two new product range with self brand Goldsun, was initiated for gas fired ceramic heaters and electrical infrared heaters.

# Ceramic Plaque Heaters

Working with both NG and LPG, high intensity radiant ceramic plaque heaters are ideal for applications especially in need of spot heating. Provides instant heat in 3 – 5 minutes and depending on the application it saves fuel up to 70%. The heaters are cost effective, needs low maintenance and easy to install and have capacities changing between 8,8kW (7568 kcal/h) to 46,9kW (40334 kcal/h).

# Electrical Halojen Heaters

Electrical Halogene Heaters are designed especially for open and semi open places. It saves electricity up to 25% by its special designed parabolic reflector and halogene lamps. After started, the lamp heats up to 1200°C so that needed for outdoor use can be obtained.