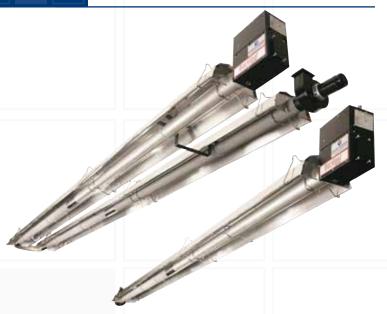

#### **Tubular Heaters**

Provides instant and comfortable heat in applications with high ceilings and large volumes. Brings economy by saving up to 50% of the gas bills. The heaters are easy to apply, easy to operate and has low maintenance costs. Many companies prefer radiant tubular systems due to their competitive prices, energy saving and nature friendly structure. Manufactured with up to date production technology, tubular radiant heaters are sold with 9 different capacities varying from 15kW (12.900 kcal/h) to 55kW (47300 kcal/h) and with 18 different models.