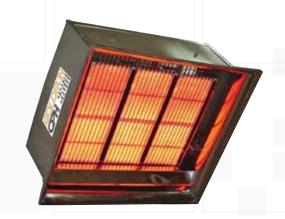

#### Ceramic Plaque Heaters

Working with both NG and LPG, high intensity radiant ceramic plaque heaters are ideal for applications especially in need of spot heating. Provides instant heat in 3 – 5 minutes and depending on the application it saves fuel up to 70%. The heaters are cost effective, needs low maintenance and easy to install and have capacities changing between 8,8kW (7568 kcal/h) to 46,9kW (40334 kcal/h).