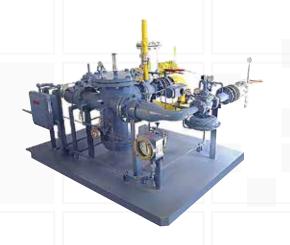

#### Industrial Process Burners

Produced in various capacities best for use in automobile, food, metal, textile, sanitary and china, cogeneration, paper industries and etc. The combustion systems provide the heating energy by the most efficient way thanks to their up to 1/50 turndown ratio.

#### Surface Treatment and Food Industry Burners

Commonly used in food, metal and plastic industries, these burner systems depend on the principle of creating the right flame profile. Due to low emission combustion values, direct fired systems are applicable to various applications. Both the flame and the exhaust exist on the same point of application due to the low emission values. This creates high efficiency and economy when compared with indirect furnace heating principle. These burners are widely preferred in food industry because of that the existence of the flame and the product in the same space gives better taste.