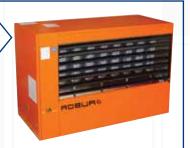

#### 1996

Parallel to the changing needs of the heating market, the sole distributorship of Robur – natural gas warm air heaters for Turkey was acquired.

master flasti

Astecwasher, USA products has been added to the product range.

#### Warm Air Heaters

When warm air needed, warm air heaters are the most efficient and economical solution. Each heater with its own combustion chamber, burns the supplied gas providing energy heat up for the air blowing passing through the heat exchanger. There is no need for boiler or hot water lines for this kind of units. They burn either NG or LPG with roomsealed combustion technology and with efficiency up to 96%. Different kind of models make it possible to implement the units at outdoors, on air ducts or free blow in the ambient. Capacities vary from 7kW to 121 kW for each heater.