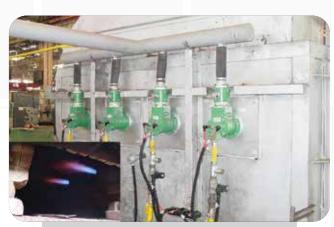

#### Industrial Process Burners

Produced in various capacities best for use in automobile, food, metal, textile, sanitary and china, cogeneration, paper industries and etc. The combustion systems provide the heating energy by the most efficient way thanks to their up to 1/50 turndown ratio.

#### Surface Treatment and Food Industry Burners

Commonly used in food, metal and plastic industries, these burner systems depend on the principle of creating the right flame profile. Due to low emission combustion values, direct fired systems are applicable to various applications. Both the flame and the exhaust exist on the same point of application due to the low emission values. This creates high efficiency and economy when compared with indirect furnace heating principle. These burners are widely preferred in food industry because of that the existence of the flame and the product in the same space gives better taste.