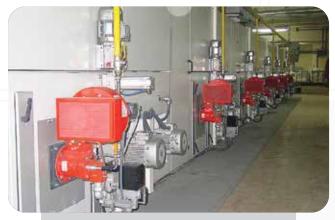

#### Industrial Process Burners

Produced in various capacities best for use in automobile, food, metal, textile, sanitary and china, cogeneration, paper industries and etc. The combustion systems provide the heating energy by the most efficient way thanks to their up to 1/50 turndown ratio.

#### Surface Treatment and Food Industry Burners

Commonly used in food, metal and plastic industries, these burner systems depend on the principle of creating the right flame profile. Due to low emission combustion values, direct fired systems are applicable to various applications. Both the flame and the exhaust exist on the same point of application due to the low emission values. This creates high efficiency and economy when compared with indirect furnace heating principle. These burners are widely preferred in food industry because of that the existence of the flame and the product in the same space gives better taste.