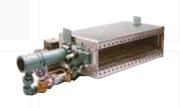

#### Warm Air Heaters

When warm air needed, warm air heaters are the most efficient and economical solution. Each heater with its own combustion chamber, burns the supplied gas providing energy heat up for the air blowing passing through the heat exchanger. There is no need for boiler or hot water lines for this kind of units. They burn either NG or LPG with roomsealed combustion technology and with efficiency up to 96%. Different kind of models make it possible to implement the units at outdoors, on air ducts or free blow in the ambient. Capacities vary from 7kW to 121 kW for each heater.