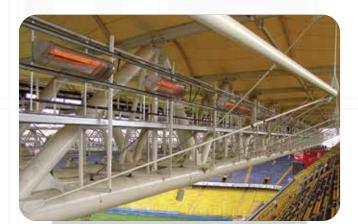

#### **Arena Heaters**

These high intensity heaters work with natural gas and best for places with audience stands like Stadiums, Hippodromes, Sport centers etc. The heaters were used in the first Stadium heating projects of Fenerbahce Sükrü Saracoglu Stadium (Istanbul), Kayseri Kadir Has Stadium (Kayseri), Basaksehir Stadium (Istanbul) and Konya Stadium (Konya). Arena heaters are ideal for places with open areas and strong air currents.

#### **UYGULAMA ÖRNEKLERİ**

**Customer:** Fenerbahce Sports Club Sükrü Saracoglu Stadium **Project:** Grandstand Heating

System

Extent: Whole Stadium
Heating Capacity: 11.730 kW

(10.087.800 kcal/h) **Product:** Arena Heaters