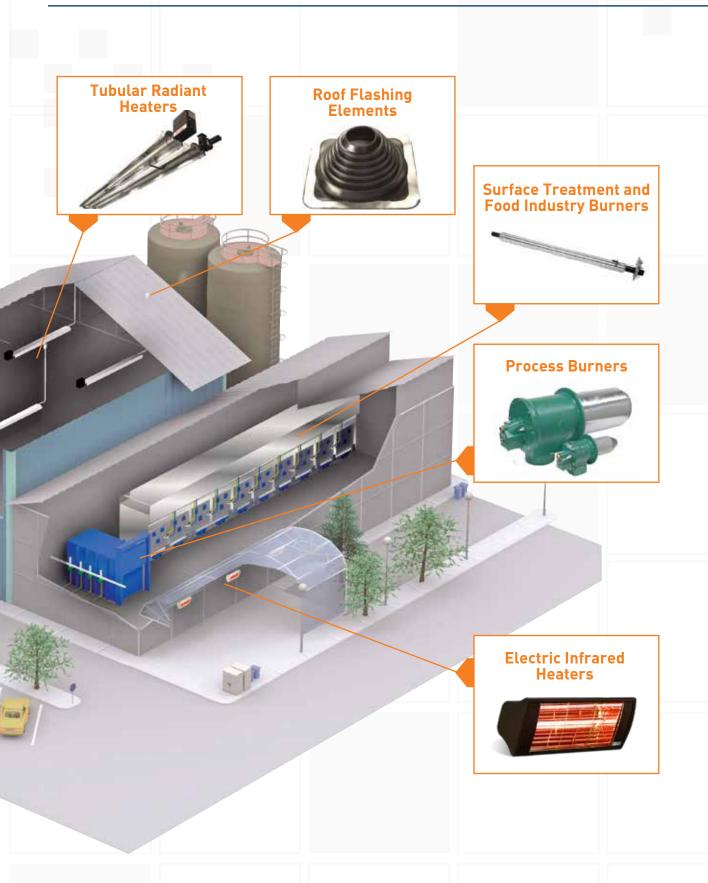

#### **PRODUCTS**

#### PROCESS HEATING SYSTEMS

#### Industrial Process Burners

Produced in various capacities best for use in automobile, food, metal, textile, sanitary and china, cogeneration, paper industries and etc. The combustion systems provide the heating energy by the most efficient way thanks to their up to 1/50 turndown ratio.

#### Surface Treatment and Food Industry Burners

Commonly used in food, metal and plastic industries, these burner systems depend on the principle of creating the right flame profile. Due to low emission combustion values, direct fired systems are applicable to various applications. Both the flame and the exhaust exist on the same point of application due to the low emission values. This creates high efficiency and economy when compared with indirect furnace heating principle. These burners are widely preferred in food industry because of that the existence of the flame and the product in the same space gives better taste.

#### Roof Flashing Elements

The roof flashing flexible design meets virtually all roofing needs. Made of EPDM or Silicone, the flashings are compounded specifically for maximum resistance to weathering due to ozone and ultraviolet light. The equipments are resistant enough to use at extreme conditions as - 74°C to +260°C. The easy on-site customization allows for easy installation in usually five minutes, and the flexible soft aluminum base is designed to form a seal on most panel configurations and roof pitches regardless of pipe location.