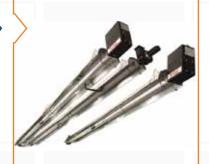

#### Electrical Halojen Heaters

Electrical Halogene Heaters are designed especially for open and semi open places. It saves electricity up to 25% by its special designed parabolic reflector and halogene lamps. After started, the lamp heats up to 1200°C so that needed for outdoor use can be obtained.