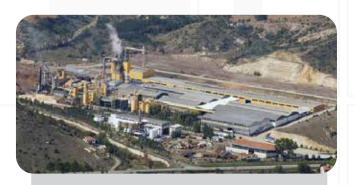

**Customer:** Karsan - Bursa **Project:** Factory Ambient Heating

**Extent:** 100.000 m<sup>2</sup>

**Heating Capacity:** 12.000 kW (10.320.000 kcal/h)

**Product:** Tubular Radiant Heaters

**Customer:** Kastamonu Entegre - Gebze **Project:** Cogeneration Step-Up Unit

Heating Capacity: 8.000 kW (6.880.000 kcal/h)

Customer: Toyota – Adapazarı

Otomobil Fabrikası

Project1: Boya Kabini Isitma

Sistemi

Heating Capacity: 16.000 kW

(13.760.000 kcal/h)

Product: Hava ısıtma Brülörü