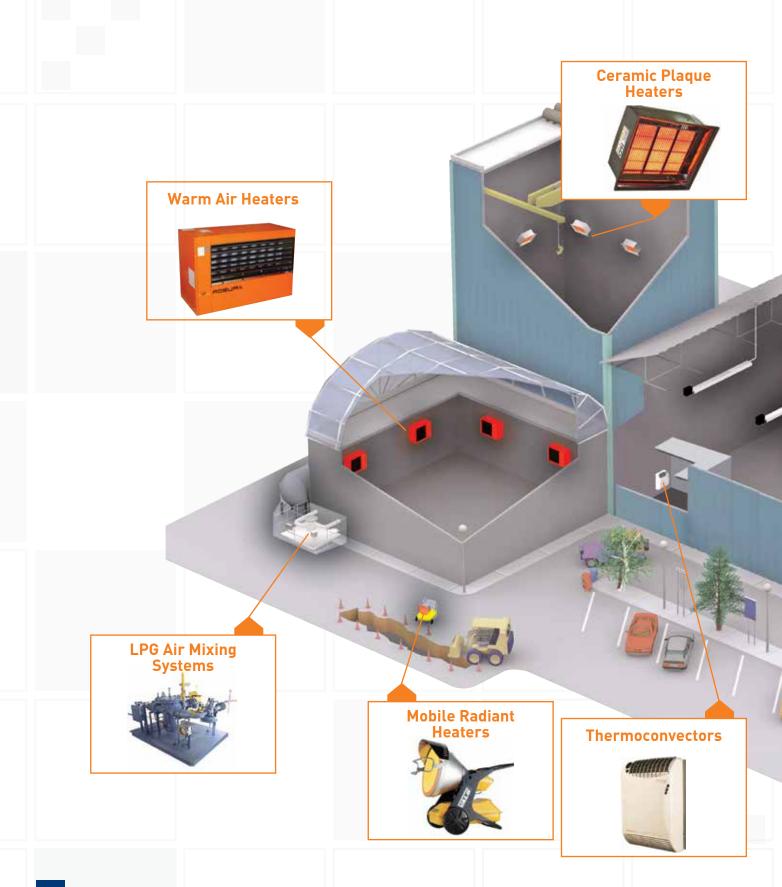

## PRODUCTS AND SOLUTIONS

#### **PRODUCTS**

#### Warm Air Heaters

When warm air needed, warm air heaters are the most efficient and economical solution. Each heater with its own combustion chamber, burns the supplied gas providing energy heat up for the air blowing passing through the heat exchanger. There is no need for boiler or hot water lines for this kind of units. They burn either NG or LPG with roomsealed combustion technology and with efficiency up to 96%. Different kind of models make it possible to implement the units at outdoors, on air ducts or free blow in the ambient. Capacities vary from 7kW to 121 kW for each heater.

#### Ceramic Plaque Heaters

Working with both NG and LPG, high intensity radiant ceramic plaque heaters are ideal for applications especially in need of spot heating. Provides instant heat in 3 – 5 minutes and depending on the application it saves fuel up to 70%. The heaters are cost effective, needs low maintenance and easy to install and have capacities changing between 8,8kW (7568 kcal/h) to 46,9kW (40334 kcal/h).

#### **Thermoconvectors**

Thermoconvectors are ideal for offices, stores, cafes, meeting rooms, small workshops, in factory offices, summer houses etc. The forced draught gas convector is equipped with a centrifugal exhaust fan which is not affected by draughts or any other external affects so that heaters work with 100% safety and high efficiency. The heaters are equipped with only 50 mm concentric exhaust tube. When needed, the heaters can even be mounted on inner walls. It is possible to start the heater in 15min. after the gas connection is made since the heaters work individually.

#### Mobile Radiant Heaters

The heaters can be used outdoors, for spot heating, drying, defrosting, etc. Work both with diesel and gasoline. When compared with warm air blowing heaters, the most important advantage that these mobile radiant heaters have is the radiant power. The heaters are the ideal to use outdoors at any weather condition. It can also be used for spot heating at factories, warehouses etc.

#### LPG Air Mixing Systems

These systems are designed for LPG-air mixing to replace or augment the supply of natural gas for industrial back-up or for city gas (synthetic natural gas) production as a lead in to natural gas or for augmenting the supply of natural gas such as peak shaving. Commonly preferred at industries with no the possibility of pausing the production.