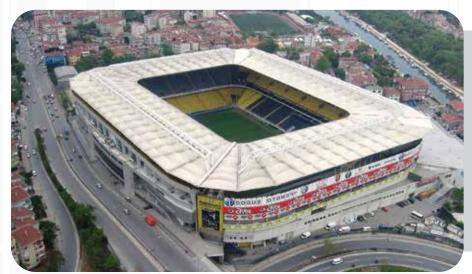

#### 2007

The first stadium heating systems of Turkey had been accomplished by Çukurova Isı in Fenerbahçe Şükrü Saraçoğlu Stadium with ceramic plaque heaters.

#### **Arena Heaters**

These high intensity heaters work with natural gas and best for places with audience stands like Stadiums, Hippodromes, Sport centers etc. The heaters were used in the first Stadium heating projects of Fenerbahce Sükrü Saracoglu Stadium (Istanbul), Kayseri Kadir Has Stadium (Kayseri), Basaksehir Stadium (Istanbul) and Konya Stadium (Konya). Arena heaters are ideal for places with open areas and strong air currents.

#### **UYGULAMA ÖRNEKLERİ**

**Customer:** Fenerbahce Sports Club Sükrü Saracoglu Stadium **Project:** Grandstand Heating

System

Extent: Whole Stadium
Heating Capacity: 11.730 kW

(10.087.800 kcal/h) **Product:** Arena Heaters