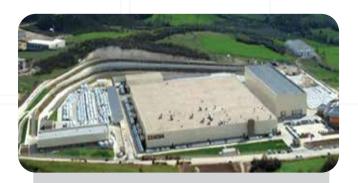

**Extent:** 110.000 m<sup>2</sup>

Heating Capacity: 13.200 kW (11.352.000 kcal/h)

**Product:** Tubular Radiant Heaters **Project2:** Natural Gas Back-up System **Total Consumption:** 10.000 m<sup>3</sup> **Product:** LPG - Air Mixing Systems

**Customer:** Karsan - Bursa **Project:** Factory Ambient Heating

**Extent:** 100.000 m<sup>2</sup>

**Heating Capacity:** 12.000 kW (10.320.000 kcal/h)

**Product:** Tubular Radiant Heaters

**Customer:** Kastamonu Entegre - Gebze **Project:** Cogeneration Step-Up Unit