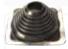

#### Roof Flashing Elements

The roof flashing flexible design meets virtually all roofing needs. Made of EPDM or Silicone, the flashings are compounded specifically for maximum resistance to weathering due to ozone and ultraviolet light. The equipments are resistant enough to use at extreme conditions as - 74°C to +260°C. The easy on-site customization allows for easy installation in usually five minutes, and the flexible soft aluminum base is designed to form a seal on most panel configurations and roof pitches regardless of pipe location.