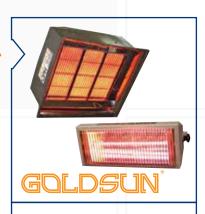

GOLDSUN is the trademark of Çukurova Isı that is used for high intensity heaters which have been manufactured since the year 2000. Under the brand name of GOLDSUN, Çukurova Isı first started to manufacture electrical high intensity infrared heaters and then gas fired ceramic plaque heaters.

#### 2002

Two new product range with self brand Goldsun, was initiated for gas fired ceramic heaters and electrical infrared heaters.

#### Electrical Halojen Heaters

Electrical Halogene Heaters are designed especially for open and semi open places. It saves electricity up to 25% by its special designed parabolic reflector and halogene lamps. After started, the lamp heats up to 1200°C so that needed for outdoor use can be obtained.