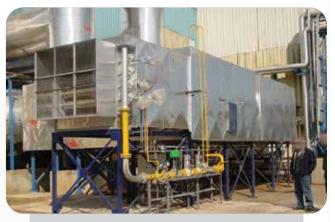

#### Industrial Process Burners

Produced in various capacities best for use in automobile, food, metal, textile, sanitary and china, cogeneration, paper industries and etc. The combustion systems provide the heating energy by the most efficient way thanks to their up to 1/50 turndown ratio.

#### Surface Treatment and Food Industry Burners

Commonly used in food, metal and plastic industries, these burner systems depend on the principle of creating the right flame profile. Due to low emission combustion values, direct fired systems are applicable to various applications. Both the flame and the exhaust exist on the same point of application due to the low emission values. This creates high efficiency and economy when compared with indirect furnace heating principle. These burners are widely preferred in food industry because of that the existence of the flame and the product in the same space gives better taste.