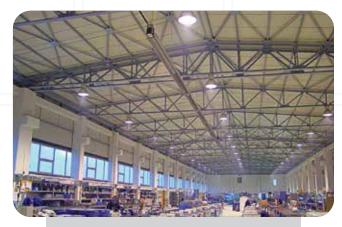

#### **Tubular Heaters**

Provides instant and comfortable heat in applications with high ceilings and large volumes. Brings economy by saving up to 50% of the gas bills. The heaters are easy to apply, easy to operate and has low maintenance costs. Many companies prefer radiant tubular systems due to their competitive prices, energy saving and nature friendly structure. Manufactured with up to date production technology, tubular radiant heaters are sold with 9 different capacities varying from 15kW (12.900 kcal/h) to 55kW (47300 kcal/h) and with 18 different models.

**Product**: Tubular Radiant Heaters **Application**: Car Service Station
Ambient Heating

**Product**: Warm Air Heaters **Application:** Factory Ambient Heating

**Product**: Warm Air Heaters **Application**: Café Ambient Heating