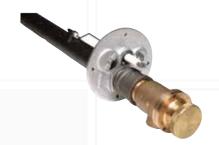

#### LPG Air Mixing Systems

These systems are designed for LPG-air mixing to replace or augment the supply of natural gas for industrial back-up or for city gas (synthetic natural gas) production as a lead in to natural gas or for augmenting the supply of natural gas such as peak shaving. Commonly preferred at industries with no the possibility of pausing the production.