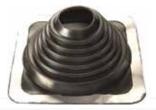

#### Roof Flashing Elements

The roof flashing flexible design meets virtually all roofing needs. Made of EPDM or Silicone, the flashings are compounded specifically for maximum resistance to weathering due to ozone and ultraviolet light. The equipments are resistant enough to use at extreme conditions as - 74°C to +260°C. The easy on-site customization allows for easy installation in usually five minutes, and the flexible soft aluminum base is designed to form a seal on most panel configurations and roof pitches regardless of pipe location.