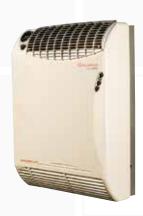

#### **Thermoconvectors**

Thermoconvectors are ideal for offices, stores, cafes, meeting rooms, small workshops, in factory offices, summer houses etc. The forced draught gas convector is equipped with a centrifugal exhaust fan which is not affected by draughts or any other external affects so that heaters work with 100% safety and high efficiency. The heaters are equipped with only 50 mm concentric exhaust tube. When needed, the heaters can even be mounted on inner walls. It is possible to start the heater in 15min. after the gas connection is made since the heaters work individually.