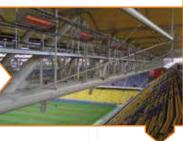

#### 2007

The first stadium heating systems of Turkey had been accomplished by Çukurova Isı in Fenerbahçe Şükrü Saraçoğlu Stadium with ceramic plaque heaters.

#### **Arena Heaters**

These high intensity heaters work with natural gas and best for places with audience stands like Stadiums, Hippodromes, Sport centers etc. The heaters were used in the first Stadium heating projects of Fenerbahce Sükrü Saracoglu Stadium (Istanbul), Kayseri Kadir Has Stadium (Kayseri), Basaksehir Stadium (Istanbul) and Konya Stadium (Konya). Arena heaters are ideal for places with open areas and strong air currents.

#### **UYGULAMA ÖRNEKLERİ**

**Customer:** Fenerbahce Sports Club Sükrü Saracoglu Stadium **Project:** Grandstand Heating

System

Extent: Whole Stadium
Heating Capacity: 11.730 kW

(10.087.800 kcal/h) **Product:** Arena Heaters