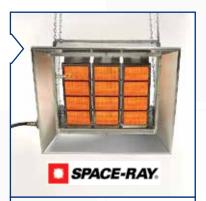

#### 1999

Space-Ray ceramic plaque heaters were added to the product range

#### Ceramic Plaque Heaters

Working with both NG and LPG, high intensity radiant ceramic plaque heaters are ideal for applications especially in need of spot heating. Provides instant heat in 3 – 5 minutes and depending on the application it saves fuel up to 70%. The heaters are cost effective, needs low maintenance and easy to install and have capacities changing between 8,8kW (7568 kcal/h) to 46,9kW (40334 kcal/h).