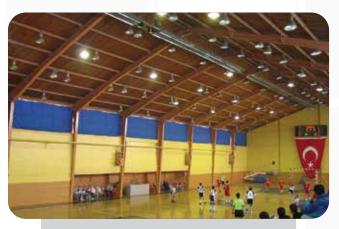

#### **Tubular Heaters**

Provides instant and comfortable heat in applications with high ceilings and large volumes. Brings economy by saving up to 50% of the gas bills. The heaters are easy to apply, easy to operate and has low maintenance costs. Many companies prefer radiant tubular systems due to their competitive prices, energy saving and nature friendly structure. Manufactured with up to date production technology, tubular radiant heaters are sold with 9 different capacities varying from 15kW (12.900 kcal/h) to 55kW (47300 kcal/h) and with 18 different models.

### **APPLICATIONS**

**Product**: Arena Heaters **Application:** Stadium Grandstand Heating

**Product**: Tubular Radiant Heaters **Application:** Factory Ambient Heating

**Product**: Tubular Radiant Heaters **Application:** Sports Hall Heating